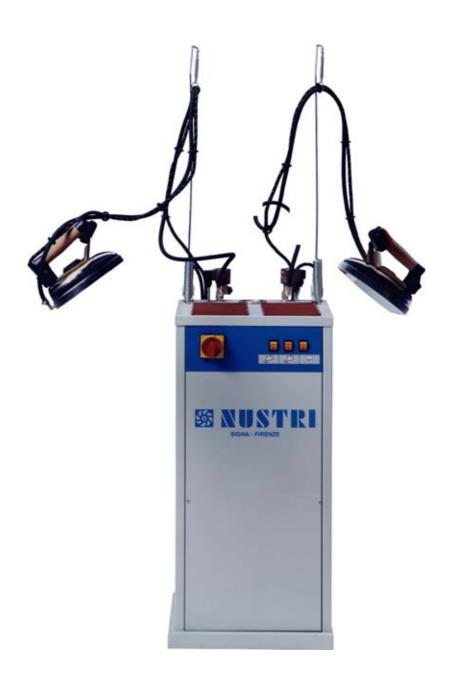

## MOD. 172 / 2

Steam generator with incorporated automatic boiler It 5, electropump for water supply and two irons.

## Complete of

- 5 It automatic boiler
- Two irons with electric cable and steam cable
- Float control level
- Electropump for water supply
- Two solenoide valves for steam supply
- One tap for boiler discharge