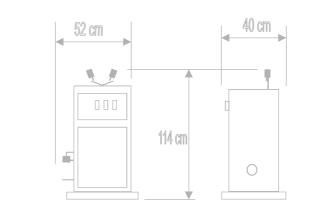

### Encombrance

# Ironing machines for knitwear factories, laundries and clothes factories

| TECHNICALS CHARACTERISTICS                                      | MOD.   | 172           |
|-----------------------------------------------------------------|--------|---------------|
| BOILER                                                          | Lt.    | 5             |
| WATER ELECTROPUMP Volts.220                                     | Kwatt. | 0,6           |
| STEAM PRODUCTION                                                | Kg/h   | 6,2 - 8 *     |
| BOILER DISCHARGE                                                | Ø      | 1⁄2"          |
| STEAM PRESSURE                                                  | bar    | 4,5           |
| WATER INLET                                                     | ø      | 3/8"          |
| IRON Volts.220 x N. 1                                           | Kwatt  | 0.8           |
| WATER ABSORPTION                                                | Kwatt. | 4,5 *         |
| MAXIMUM TOTAL POWER                                             | Kwatt. | 6 *           |
| ELECTRIC SUPPLY                                                 | Volts. | 380+N+T *     |
| TENSION                                                         | Hz.    | 50 *          |
| NET WEIGHT                                                      | Kg.    | 50            |
| DIMENSIONS H x L x D                                            | Cm.    | 114 x 52 x 40 |
| * Different technicals characteristics are available on demand. |        |               |