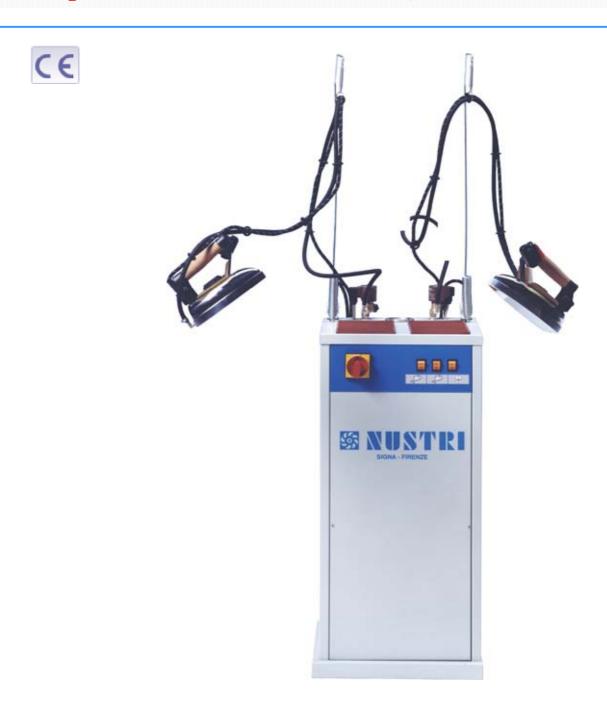

# Ironing machines for knitwear factories, laundries and clothes factories

Automatic steam generator with automatic boiler 7 lt, with electropump and two irons.

### **Complete of**

- 7 It completely automatic electric boiler
- ♦ Two irons complete of electric cable and steam cable
- ♦ Two squared irons rubber mat
- ♦ Float control level
- ♦ Electropump
- Two solenoide valves for steam supply
- One tap for boiler discharge
- ♦ Two cables support