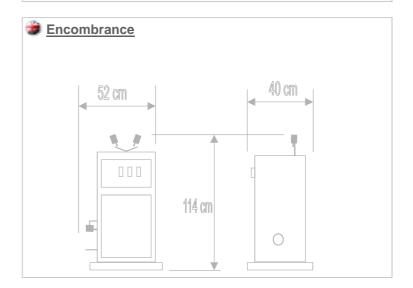

# Ironing machines for knitwear factories, laundries and clothes factories

| TECHNICALS CHARACTERISTICS                                      | MOD.   | 173           |
|-----------------------------------------------------------------|--------|---------------|
| BOILER                                                          | Lt.    | 7             |
| WATER ELECTROPUMP Volts.220                                     | Kwatt. | 0,6           |
| STEAM PRODUCTION                                                | Kg/h   | 8,2 *         |
| BOILER DISCHARGE                                                | Ø      | 1/2"          |
| STEAM PRESSURE                                                  | bar    | 4,5           |
| WATER INLET                                                     | Ø      | 3/8"          |
| IRON Volts.220 x N.2                                            | Kwatt  | 0.8 x 2       |
| BOILER ABSORPTION                                               | Kwatt. | 6 *           |
| MAXIMUM TOTAL POWER                                             | Kwatt. | 8,2 *         |
| ELECTRIC SUPPLY                                                 | Volts. | 380+N+T *     |
| TENSION                                                         | Hz.    | 50 *          |
| NET WEIGHT                                                      | Kg.    | 65            |
| DIMENSIONS H x L x D                                            | Cm.    | 114 x 52 x 40 |
| * Different technicals characteristics are available on demand. |        |               |