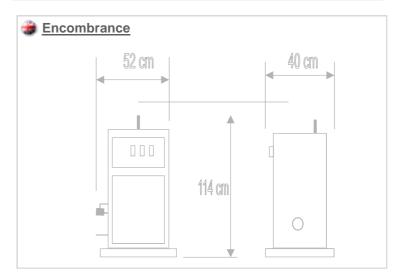

## Ironing machines for knitwear factories, laundries and clothes factories

| TECHNICALS CHARACTERISTICS                                      | MOD.   | 175           |
|-----------------------------------------------------------------|--------|---------------|
| BOILER                                                          | Lt.    | 7             |
| WATER ELECTROPUMP Volts.220                                     | Kwatt. | 0,6           |
| STEAM PRODUCTION                                                | Kg/h   | 8,2 *         |
| BOILER DISCHARGE                                                | ø      | 1⁄2"          |
| STEAM PRESSURE                                                  | bar    | 4,5           |
| WATER INLET                                                     | ø      | 3/8"          |
| BOILER ABSORPTION                                               | Kwatt. | 6 *           |
| MAXIMU TOTAL POWER                                              | Kwatt. | 6,6 *         |
| ELECTRIC SUPPLY                                                 | Volts. | 380+N+T *     |
| TENSION                                                         | Hz.    | 50 *          |
| NET WEIGHT                                                      | Kg.    | 65            |
| DIMENSIONS H x L x D                                            | Cm.    | 114 x 52 x 40 |
| * Different technicals characteristics are available on demand. |        |               |