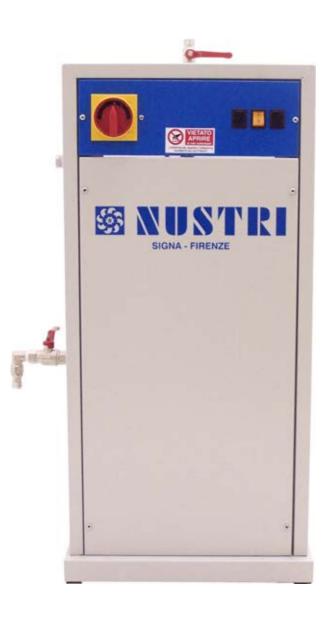

### MOD. 175

Automatic steam generator with incorporated boiler **7** It and electropump. Arranged for the connection with centralized machines.

#### omplete of <u>E</u>

- 7 It completely automatic boiler
- Float control level
- Electropump for water supply
- N. 3 heaters in the boiler
- One tap for boiler discharge
- One tap for steam exit