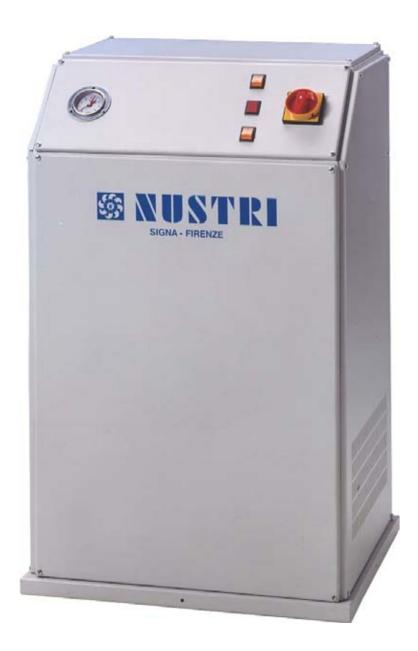

### MOD. 176

Steam generator with incorporated **It 12** automatic boiler, complete of electropump. Arranged for the connection with centralised machines.

#### Complete of

- 12 It automatic boiler
- Float control level
- Electropump for water supply
- N. 3 heatings in the boiler
- One tap for steam exit
- One tap for boiler discharge