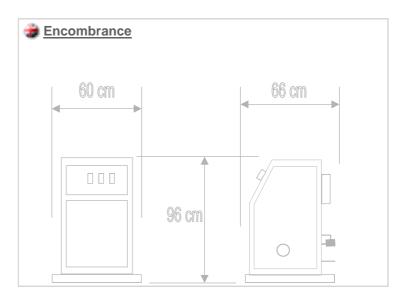

## Ironing machines for knitwear factories, laundries and clothes factories

| TECHNICALS CHARACTERISTICS                                      | MOD.   | 176          |
|-----------------------------------------------------------------|--------|--------------|
| BOILER                                                          | Lt.    | 12           |
| WATER ELECTROPUMP Volts.220                                     | Kwatt. | 0,6          |
| STEAM PRODUCTION                                                | Kg/h   | 16.4 *       |
| BOILER DISCHARGE                                                | ø      | 1⁄2"         |
| STEAM PRESSURE                                                  | bar    | 4,5          |
| WATER INLET                                                     | ø      | 3/8"         |
| BOILER ABSORPTION                                               | Kwatt. | 12 *         |
| MAXIMUMT TOTAL POWER                                            | Kwatt. | 12,6 *       |
| ELECTRIC SUPPLY                                                 | Volts. | 380+N+T *    |
| TENSION                                                         | Hz.    | 50 *         |
| NET WEIGHT                                                      | Kg.    | 65           |
| DIMENSIONS H x L x D                                            | Cm.    | 96 x 60 x 66 |
| * Different technicals characteristics are available on demand. |        |              |