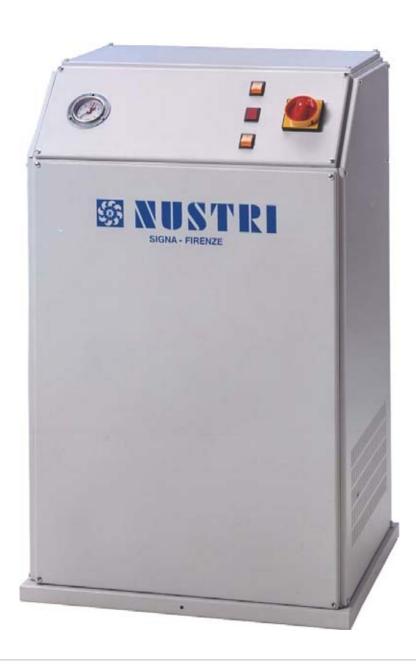

### MOD. 177

Electric steam generator with **23 It** automatic boiler ,and electropump for water supply. Arranged for the connection with centralized machines.

#### omplete of <u>Complete</u>

- 23 It automatic boiler
- Water level control
- Electropump
- N. 3 heating elements in the boiler
- Tap for steam exit
- Tap for boiler discharge
- Arrangment for the connection with two "all steam" irons