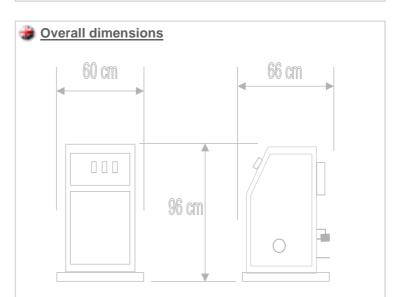

## Ironing machines for knitwear factories, laundries and clothes factories

| TECHNICALS CHARACTERISTICS                                      | MOD.   | 177          |
|-----------------------------------------------------------------|--------|--------------|
| BOILER                                                          | Lt.    | 23           |
| WATER ELECTROPUMP Volts.220                                     | Kwatt. | 0,6          |
| STEAM PRODUCTION                                                | Kg/h   | 16.4 *       |
| BOILER DISCHARGE                                                | ø      | 1⁄2"         |
| STEAM PRESSURE                                                  | bar    | 4,5          |
| WATER INLET                                                     | ø      | 3/8"         |
| BOILER ABSORPTION                                               | Kwatt. | 12 *         |
| MAXIMUM TOTAL POWER                                             | Kwatt. | 12,6 *       |
| ELECTRIC SUPPLY                                                 | Volts. | 380+N+T *    |
| TENSION                                                         | Hz.    | 50 *         |
| NET WEIGHT                                                      | Kg.    | 72           |
| DIMENSIONS H x L x D                                            | Cm.    | 96 x 60 x 66 |
| * Different technicals characteristics are available on demand. |        |              |