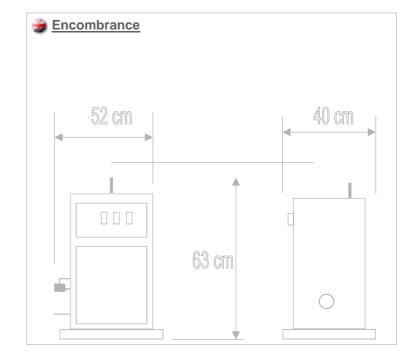

## Ironing machines for knitwear factories, laundries and clothes factories

| TECHNICALS CHARACTERISTICS                                      | MOD.   | 178          |  |
|-----------------------------------------------------------------|--------|--------------|--|
| BOILER                                                          | Lt.    | 30           |  |
| WATER ELCTROPUMP Volts.220                                      | Kwatt. | 0,6          |  |
| STEAM PRODUCTION                                                | Kg/h   | 49 *         |  |
| BOILER DISCHARGE                                                | Ø      | 1/2"         |  |
| STEAM PRESSURE                                                  | bar    | 6            |  |
| WATER INLET                                                     | Ø      | 3/8"         |  |
| BOILER ABSORPTION                                               | Kwatt. | 18 + 18 *    |  |
| MAXIMUM TOTAL POWER                                             | Kwatt. | 37 *         |  |
| ELECTRIC SUPPLY                                                 | Volts. | 380+N+T *    |  |
| TENSION                                                         | Hz.    | 50 *         |  |
| NET WEIGHT                                                      | Kg.    | 100          |  |
| DIMENSIONS H x L x D                                            | Cm.    | 90 x 85 x 85 |  |
| * Different technicals characteristics are available on demand. |        |              |  |