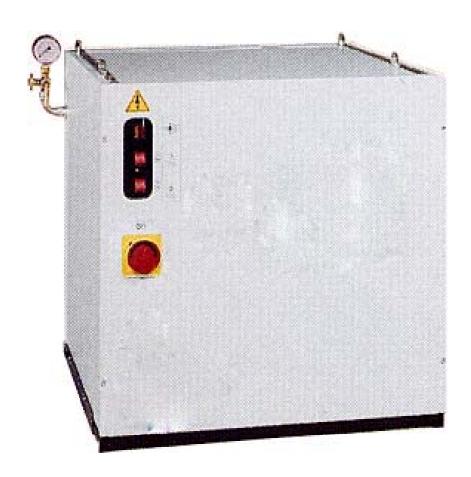

## Ironing machines for knitwear factories, laundries and clothes factories

Electric steam big generator with It 30 automatic boiler. Complete of electropump, two heating elements group. Steam production 49 kg/h. Arranged for the connection with centralized machines.

## Ironing machines for knitwear factories, laundries and clothes factories

| TECHNICALS CHARACTERISTICS                                      | MOD.   | 178          |  |
|-----------------------------------------------------------------|--------|--------------|--|
| BOILER                                                          | Lt.    | 30           |  |
| WATER ELCTROPUMP Volts.220                                      | Kwatt. | 0,6          |  |
| STEAM PRODUCTION                                                | Kg/h   | 49 *         |  |
| BOILER DISCHARGE                                                | Ø      | 1/2"         |  |
| STEAM PRESSURE                                                  | bar    | 6            |  |
| WATER INLET                                                     | Ø      | 3/8"         |  |
| BOILER ABSORPTION                                               | Kwatt. | 18 + 18 *    |  |
| MAXIMUM TOTAL POWER                                             | Kwatt. | 37 *         |  |
| ELECTRIC SUPPLY                                                 | Volts. | 380+N+T *    |  |
| TENSION                                                         | Hz.    | 50 *         |  |
| NET WEIGHT                                                      | Kg.    | 100          |  |
| DIMENSIONS H x L x D                                            | Cm.    | 90 x 85 x 85 |  |
| * Different technicals characteristics are available on demand. |        |              |  |

| Complete of |                                                                                                                                                      |  |  |  |
|-------------|------------------------------------------------------------------------------------------------------------------------------------------------------|--|--|--|
| •<br>•<br>• | General switch Lt 30 automatic boiler Float control level One switch for each heating elements group Electropump N. 6 heating elements in the boiler |  |  |  |
| <b>*</b>    | Tap for steam exit Tap for boiler discharge                                                                                                          |  |  |  |
| •           | Inox steel tank for supply                                                                                                                           |  |  |  |