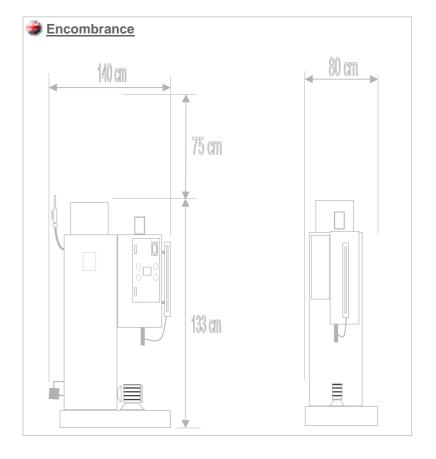

## Ironing machines for knitwear factories, laundries and clothes factories

| TECHINCALS CHARACTERISTICS                                  | MOD.          | NS 100                   |  |  |  |
|-------------------------------------------------------------|---------------|--------------------------|--|--|--|
| BOILER                                                      | Lt.           | 53.4                     |  |  |  |
| ELECTROPUMP<br>Volts. 220 Hp. 1                             | Kwatt.        | 0,75                     |  |  |  |
| SAFETY VALVE                                                | Ø             | 1 ¼"                     |  |  |  |
| INOX STEEL WATER CONTAINER                                  | Lt.           | 70                       |  |  |  |
| BOILER CALORIES                                             | Kcal./h       | 65.000 ****              |  |  |  |
| MAXIMUM STEAM PRODUCTION                                    | Kg/h          | 100                      |  |  |  |
| BOILER DISCHARGE                                            | Ø             | 1"                       |  |  |  |
| SMOKES PIPE DISCHARGE                                       | mm.           | 140                      |  |  |  |
| DOUBLE BLOWING STAGE -NOT INCLUDED ***                      | Trade<br>mark | RIELLO<br>———-<br>UNIGAS |  |  |  |
| STEAM PRESSURE                                              | bar           | 5,5                      |  |  |  |
| WATER INLET                                                 | Ø             | 1/2"                     |  |  |  |
| BACK-CONDENSE CONNECTION                                    | Ø             | 1/2"                     |  |  |  |
| MAXIMUM LEVEL WATER OUTLET (for inox steel container)       | Ø             | 1"                       |  |  |  |
| GAS INLET (it may be different )                            | Ø             | 1/2"                     |  |  |  |
| WATER CONSUMPTION - MAX                                     | Lt./h.        | 50                       |  |  |  |
| DIESEL OIL CONSUMPTION - MAX                                | Lt./h         | 5,4 **                   |  |  |  |
| METHANE CONSUMPTION - MAX                                   | M³/h          | 7 **                     |  |  |  |
| GAS/GPL CONSUMPTION- MAX                                    | Kg./h         | 5,8 **                   |  |  |  |
| STEAM OUTLET                                                | Ø             | 1/2"                     |  |  |  |
| MAXIMUM TOTAL POWER                                         | Kwatt.        | 1                        |  |  |  |
| ELECTRIC FEED                                               | Volts.        | 220 *                    |  |  |  |
| TENSION                                                     | Hz.           | 50 *                     |  |  |  |
| NET WEIGHT (without burner)                                 | Kg.           | 110                      |  |  |  |
| DIMENSIONS H x L x D (without burner)                       | Cm.           | 110 x 75 x 60            |  |  |  |
| * Different technicals characteristics are available on de- |               |                          |  |  |  |
| mand.  ** Specify the kind of fuel on order                 |               |                          |  |  |  |
| *** The burner is not included.                             |               |                          |  |  |  |
| Please ask our company for details .                        |               |                          |  |  |  |
| **** Boiler with <u>I.S.P.E.S.L. EXEMPTION</u>              |               |                          |  |  |  |