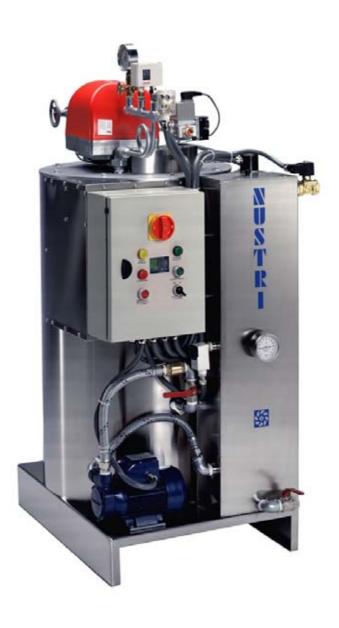

## MOD. NS / 100

Steam generator with water space and horizontal water pipes. Boiler It 53,4 . Prearranged for the connection to blowed burner upright assembled. The machine is placed on an inox steel foot-board.

## Ironing machines for knitwear factories, laundries and clothes factories

| TECHINCALS CHARACTERISTICS                                  | MOD.          | NS 100                   |  |  |  |
|-------------------------------------------------------------|---------------|--------------------------|--|--|--|
| BOILER                                                      | Lt.           | 53.4                     |  |  |  |
| ELECTROPUMP<br>Volts. 220 Hp. 1                             | Kwatt.        | 0,75                     |  |  |  |
| SAFETY VALVE                                                | Ø             | 1 ¼"                     |  |  |  |
| INOX STEEL WATER CONTAINER                                  | Lt.           | 70                       |  |  |  |
| BOILER CALORIES                                             | Kcal./h       | 65.000 ****              |  |  |  |
| MAXIMUM STEAM PRODUCTION                                    | Kg/h          | 100                      |  |  |  |
| BOILER DISCHARGE                                            | Ø             | 1"                       |  |  |  |
| SMOKES PIPE DISCHARGE                                       | mm.           | 140                      |  |  |  |
| DOUBLE BLOWING STAGE -NOT INCLUDED ***                      | Trade<br>mark | RIELLO<br>———-<br>UNIGAS |  |  |  |
| STEAM PRESSURE                                              | bar           | 5,5                      |  |  |  |
| WATER INLET                                                 | Ø             | 1/2"                     |  |  |  |
| BACK-CONDENSE CONNECTION                                    | Ø             | 1/2"                     |  |  |  |
| MAXIMUM LEVEL WATER OUTLET (for inox steel container)       | Ø             | 1"                       |  |  |  |
| GAS INLET (it may be different )                            | Ø             | 1/2"                     |  |  |  |
| WATER CONSUMPTION - MAX                                     | Lt./h.        | 50                       |  |  |  |
| DIESEL OIL CONSUMPTION - MAX                                | Lt./h         | 5,4 **                   |  |  |  |
| METHANE CONSUMPTION - MAX                                   | M³/h          | 7 **                     |  |  |  |
| GAS/GPL CONSUMPTION- MAX                                    | Kg./h         | 5,8 **                   |  |  |  |
| STEAM OUTLET                                                | Ø             | 1/2"                     |  |  |  |
| MAXIMUM TOTAL POWER                                         | Kwatt.        | 1                        |  |  |  |
| ELECTRIC FEED                                               | Volts.        | 220 *                    |  |  |  |
| TENSION                                                     | Hz.           | 50 *                     |  |  |  |
| NET WEIGHT (without burner)                                 | Kg.           | 110                      |  |  |  |
| DIMENSIONS H x L x D (without burner)                       | Cm.           | 110 x 75 x 60            |  |  |  |
| * Different technicals characteristics are available on de- |               |                          |  |  |  |
| mand.  ** Specify the kind of fuel on order                 |               |                          |  |  |  |
| *** The burner is not included.                             |               |                          |  |  |  |
| Please ask our company for details .                        |               |                          |  |  |  |
| **** Boiler with <u>I.S.P.E.S.L. EXEMPTION</u>              |               |                          |  |  |  |

| * | Complete | of | : |
|---|----------|----|---|
| - |          |    | _ |

- ♦ Boiler It 53.4
- Feeler control level
- Glass gauge for water level
- ♦ Electric pump
- Cock for boiler discharge
- Cock for steam exit
- ♦ Connection for flue exit