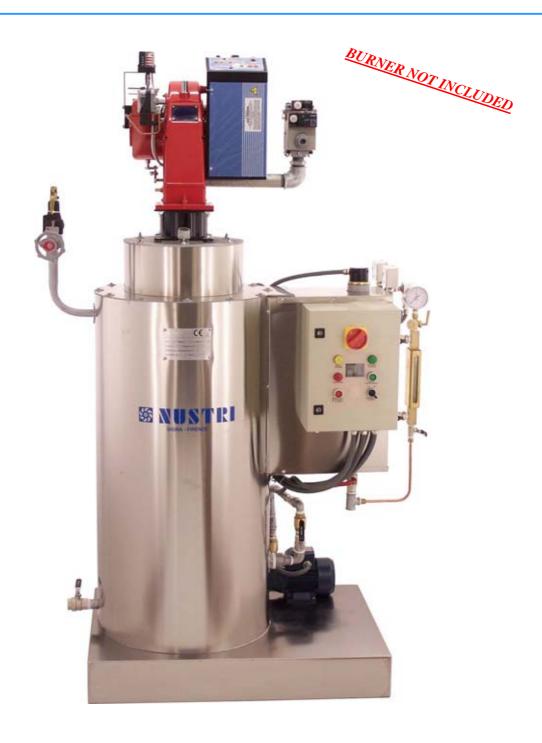

## MOD. NS/150

Steam generator with horizontal water hoses and incorporated boiler It 57,2. Arranged for the connection with vertical blowed burner . The machine is assembled on inox steel surface. **Burner is not inluded**.

## Ironing machines for knitwear factories, laundries and clothes factories

| TECHNICALS CHARACTERISTICS                                           | MOD.     | NS 150            |  |  |
|----------------------------------------------------------------------|----------|-------------------|--|--|
| BOILER                                                               | Lt.      | 57.2              |  |  |
| ELECTROPUMP<br>Volts. 220 Hp. 1                                      | Kwatt.   | 0,75              |  |  |
| SAFETY VALVE                                                         | Ø        | 1 ½"              |  |  |
| INOX STEEL WATER CONTAINER                                           | -        | NOT INCLU-<br>DED |  |  |
| BOILER CALORIES                                                      | Kcal./h  | 97.000 ****       |  |  |
| MAXIMUM STEAM PRODUCTION                                             | Kg/h     | 150               |  |  |
| BOILER DISCHARGE                                                     | Ø        | 1"                |  |  |
| SMOKES PIPE DISCHARGE                                                | mm.      | 160               |  |  |
| DOUBLE BLOWING STAGE -NOT INCLUDED ***                               | Marca    | RIELLO            |  |  |
|                                                                      |          | UNIGAS            |  |  |
| STEAM PRESSURE                                                       | bar      | 5                 |  |  |
| WATER INLET                                                          | Ø        | 3/8"              |  |  |
| WATER CONSUMPTION - MAX                                              | Lt./h.   | 150               |  |  |
| DIESEL OIL CONSUMPTION - MAX                                         | Lt./h    | 6,5 **            |  |  |
| METHANE CONSUMPTION - MAX                                            | M³/h     | 7 **              |  |  |
| GAS - GPL CONSUMPTION - MAX                                          | Kg./h    | 7,7 **            |  |  |
| STEAM OUTLET                                                         | Ø        | 3/4"              |  |  |
| MAXIMUM TOTAL POWER                                                  | Kwatt.   | 1                 |  |  |
| ELECTRIC FEED                                                        | Volts.   | 220 *             |  |  |
| TENSION                                                              | Hz.      | 50 *              |  |  |
| NET WEIGHT (without burner)                                          | Kg.      | 460               |  |  |
| DIMENSIONS H x L x D (senza bruciatore)                              | Cm.      | 160 x 70 x 100    |  |  |
| * Different technicals characteristics are available on demand.      |          |                   |  |  |
| ** Specify the kind of fuel on order .                               |          |                   |  |  |
| *** The burner is not included. Please ask our company for details . |          |                   |  |  |
| **** Boiler with I.S.P.E.S.L                                         | . EXEMPT | ION               |  |  |

| * | Complete | of |
|---|----------|----|
|   |          |    |

- ♦ Water hoses boiler lt 57,2
- Feeler control level
- Electropump for water supply
- ♦ Tap for boiler discharge
- Tap for steam exit
- ♦ Connection for flue exit