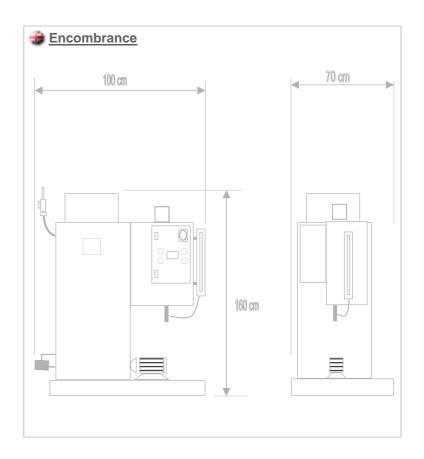

## Ironing machines for knitwear factories, laundries and clothes factories

| TECHNICALS CHARACTERISTICS                                           | MOD.     | NS 150            |  |  |
|----------------------------------------------------------------------|----------|-------------------|--|--|
| BOILER                                                               | Lt.      | 57.2              |  |  |
| ELECTROPUMP<br>Volts. 220 Hp. 1                                      | Kwatt.   | 0,75              |  |  |
| SAFETY VALVE                                                         | Ø        | 1 ½"              |  |  |
| INOX STEEL WATER CONTAINER                                           | -        | NOT INCLU-<br>DED |  |  |
| BOILER CALORIES                                                      | Kcal./h  | 97.000 ****       |  |  |
| MAXIMUM STEAM PRODUCTION                                             | Kg/h     | 150               |  |  |
| BOILER DISCHARGE                                                     | Ø        | 1"                |  |  |
| SMOKES PIPE DISCHARGE                                                | mm.      | 160               |  |  |
| DOUBLE BLOWING STAGE -NOT INCLUDED ***                               | Marca    | RIELLO            |  |  |
|                                                                      |          | UNIGAS            |  |  |
| STEAM PRESSURE                                                       | bar      | 5                 |  |  |
| WATER INLET                                                          | Ø        | 3/8"              |  |  |
| WATER CONSUMPTION - MAX                                              | Lt./h.   | 150               |  |  |
| DIESEL OIL CONSUMPTION - MAX                                         | Lt./h    | 6,5 **            |  |  |
| METHANE CONSUMPTION - MAX                                            | M³/h     | 7 **              |  |  |
| GAS - GPL CONSUMPTION - MAX                                          | Kg./h    | 7,7 **            |  |  |
| STEAM OUTLET                                                         | Ø        | 3/4"              |  |  |
| MAXIMUM TOTAL POWER                                                  | Kwatt.   | 1                 |  |  |
| ELECTRIC FEED                                                        | Volts.   | 220 *             |  |  |
| TENSION                                                              | Hz.      | 50 *              |  |  |
| NET WEIGHT (without burner)                                          | Kg.      | 460               |  |  |
| DIMENSIONS H x L x D (senza bruciatore)                              | Cm.      | 160 x 70 x 100    |  |  |
| * Different technicals characteristics are available on demand.      |          |                   |  |  |
| ** Specify the kind of fuel on order .                               |          |                   |  |  |
| *** The burner is not included. Please ask our company for details . |          |                   |  |  |
| **** Boiler with I.S.P.E.S.L                                         | . EXEMPT | ION               |  |  |