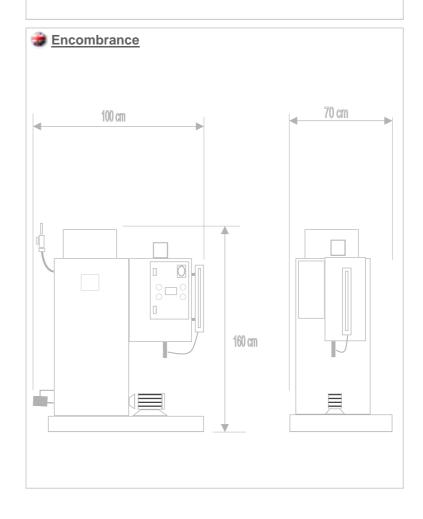

## Ironing machines for knitwear factories, laundries and clothes factories

| CARATTERISTICHE TECNICHE                                             | MOD.    | NS 200                  |
|----------------------------------------------------------------------|---------|-------------------------|
| BOILER                                                               | Lt.     | 57.2                    |
| ELECTROPUMP<br>Volts. 220 Hp. 1                                      | Kwatt.  | 0,75                    |
| SAFETY VALVE                                                         | Ø       | 1 ½"                    |
| INOX STEEL WATER CONTAINER                                           | -       | NOT INCLU-<br>DED       |
| BOILER CALORIES                                                      | Kcal./h | 130.000 ****            |
| MAXIMUM STEAM PRODUCTION                                             | Kg/h    | 200                     |
| BOILER DISCHARGE                                                     | Ø       | 1"                      |
| SMOKES PIPE DISCHARGE                                                | mm.     | 160                     |
| DOUBLE BLOWING STAGE - <u>NOT INCLUDED</u> ***                       | Trade   | RIELLO<br>———<br>UNIGAS |
| STEAM PRESSURE                                                       | bar     | 5                       |
| WATER INLET                                                          | Ø       | 3/8"                    |
| WATER CONSUMPTION - MAX                                              | Lt./h.  | 200                     |
| DIESEL OIL CONSUMPTION - MAX                                         | Lt./h   | 9,7 **                  |
| METHANE CONSUMPTION - MAX                                            | M³/h    | 11,5 **                 |
| GAS - GPL CONSUMPTION - MAX                                          | Kg./h   | 10,4 **                 |
| STEAM EXIT                                                           | Ø       | 3/4"                    |
| MAXIMUM TOTAL POWER                                                  | Kwatt.  | 1                       |
| ELECTRIC SUPPLY                                                      | Volts.  | 220 *                   |
| TENSION                                                              | Hz.     | 50 *                    |
| NET WEIGHT<br>( burner not included )                                | Kg.     | 480                     |
| DIMENSIONIS H x L x D (burner not included)                          | Cm.     | 160 x 70 x 100          |
| Different technicals characteristics are available on demand         |         |                         |
| ** Specify the kind of fuel on order .                               |         |                         |
| *** The burner is not included. Please ask our company for details . |         |                         |
| **** Boiler with <u>I.S.P.E.S.L. EXEMPTION</u>                       |         |                         |