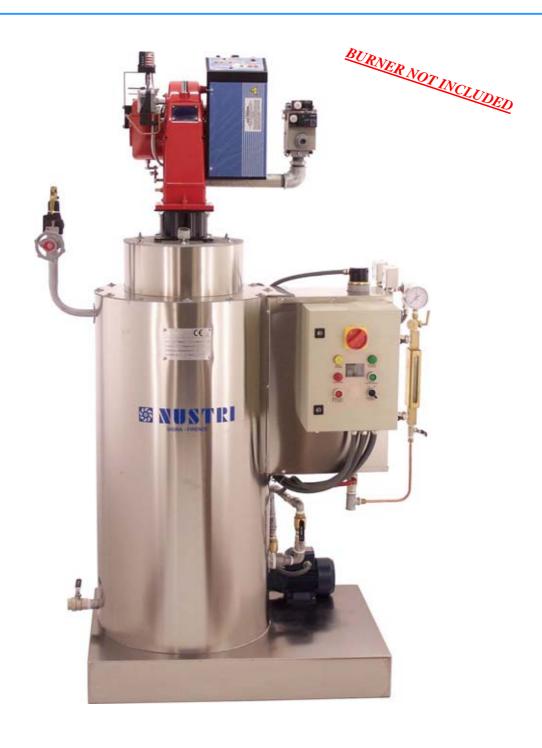

## MOD. NS/200

Steam generator with horizontal water hoses and incorporated boiler It 57,2. Arranged for the connection with vertical blowed burner . The machine is assembled on inox steel surface. **Burner is not inluded**.

## Ironing machines for knitwear factories, laundries and clothes factories

| CARATTERISTICHE TECNICHE                                             | MOD.    | NS 200                  |
|----------------------------------------------------------------------|---------|-------------------------|
| BOILER                                                               | Lt.     | 57.2                    |
| ELECTROPUMP<br>Volts. 220 Hp. 1                                      | Kwatt.  | 0,75                    |
| SAFETY VALVE                                                         | Ø       | 1 ½"                    |
| INOX STEEL WATER CONTAINER                                           | -       | NOT INCLU-<br>DED       |
| BOILER CALORIES                                                      | Kcal./h | 130.000 ****            |
| MAXIMUM STEAM PRODUCTION                                             | Kg/h    | 200                     |
| BOILER DISCHARGE                                                     | Ø       | 1"                      |
| SMOKES PIPE DISCHARGE                                                | mm.     | 160                     |
| DOUBLE BLOWING STAGE - <u>NOT INCLUDED</u> ***                       | Trade   | RIELLO<br>———<br>UNIGAS |
| STEAM PRESSURE                                                       | bar     | 5                       |
| WATER INLET                                                          | Ø       | 3/8"                    |
| WATER CONSUMPTION - MAX                                              | Lt./h.  | 200                     |
| DIESEL OIL CONSUMPTION - MAX                                         | Lt./h   | 9,7 **                  |
| METHANE CONSUMPTION - MAX                                            | M³/h    | 11,5 **                 |
| GAS - GPL CONSUMPTION - MAX                                          | Kg./h   | 10,4 **                 |
| STEAM EXIT                                                           | Ø       | 3/4"                    |
| MAXIMUM TOTAL POWER                                                  | Kwatt.  | 1                       |
| ELECTRIC SUPPLY                                                      | Volts.  | 220 *                   |
| TENSION                                                              | Hz.     | 50 *                    |
| NET WEIGHT<br>( burner not included )                                | Kg.     | 480                     |
| DIMENSIONIS H x L x D (burner not included)                          | Cm.     | 160 x 70 x 100          |
| Different technicals characteristics are available on demand         |         |                         |
| ** Specify the kind of fuel on order .                               |         |                         |
| *** The burner is not included. Please ask our company for details . |         |                         |
| **** Boiler with <u>I.S.P.E.S.L. EXEMPTION</u>                       |         |                         |

## **Complete of**

- Water hoses boiler It 57,2
- Feeler control level
- Electropump for water supply
- Tap for boiler discharge
- ♦ Tap for steam exit
- ♦ Connection for flue exit

Ratified under 30.000 Kcal/h.