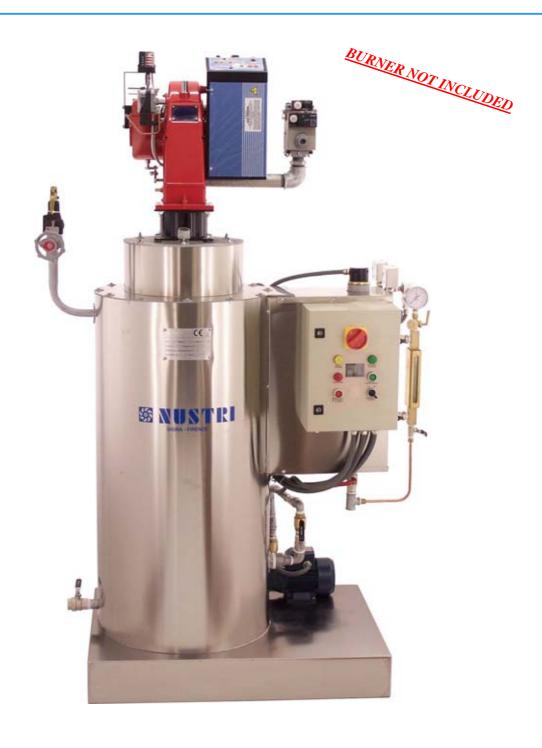

## MOD. NS/250

Steam generator with horizontal water pipes and incorporated boiler It 61,8. Arranged for the connection with vertical blowed burner . The machine is assembled on inox steel foot-board. Burner is not included.

## Complete of

- Water hoses boiler It 61,8
- Feeler control level
- ♦ Electric-pump for water supply
- Cock for boiler discharge
- ♦ Cock for steam exit
- ♦ Connection for flue exit

NUSTRI IRONING SYSTEMS