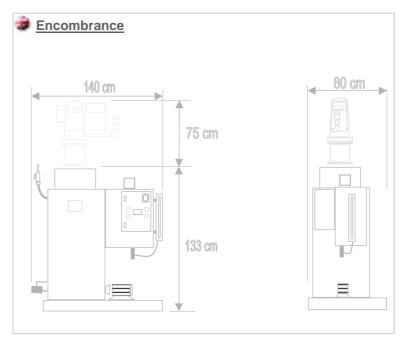

## Ironing machines for knitwear factories, laundries and clothes factories

| TECHNICALS CHARATERISTICS                      | MOD.          | NS 250            |
|------------------------------------------------|---------------|-------------------|
| BOILER                                         | Lt.           | 61,8              |
| WATER ELECTRIC PUMP<br>Volts. 220 Hp. 1        | Kwatt.        | 0,75              |
| SAFETY VALVE                                   | Ø             | 1 ½"              |
| WATER TANK IN INOX STEEL                       | -             | NOT INCLU-<br>DED |
| BOILER CALORIES                                | Kcal./h       | 162.000 ****      |
| MAXIMUM STEAM PRODUCTION                       | Kg/h          | 250               |
| BOILER DISCHARGE                               | Ø             | 1"                |
| PIPE SMOKES DISHARGE                           | mm.           | 180               |
| DOUBLE BLOWING STAGE BURNER - NOT INCLUDED *** | Brand         | RIELLO            |
| STEAM PRESSURE                                 | bar           | UNIGAS<br>4,7     |
| WATER INLET                                    | Ø             | 3/8"              |
| MAXIMUM WATER CONSUMPTION                      | Lt./h.        | 250               |
| MAXIMUM DIESEL-OIL CONSUMPTION                 | Lt./h         | 16 **             |
| MAXIMUM<br>GAS METHANE CONSUMPTION             | M³/h          | 19 **             |
| MAXIMUM GPL CONSUMPTION                        | Kg./h         | 13 **             |
| STEAM EXIT                                     | Ø             | 3/4"              |
| MAXIMUM TOTAL POWER                            | Kwatt.        | 1                 |
| ELECTRIC FEED                                  | Volts.        | 220 *             |
| TENSION                                        | Hz.           | 50 *              |
| NET WEIGHT<br>(without burner )                | Kg.           | 500               |
| DIMENSIONS H x L x D (without burner)          | Cm.           | 170 x 70 x 100    |
| * Different technicals characteristics         | are availa    | ble on demand.    |
| ** Specify the kind of fu                      | el on orde    | r                 |
| *** The burner is not                          | included.     |                   |
| Please ask our company                         | y for details |                   |