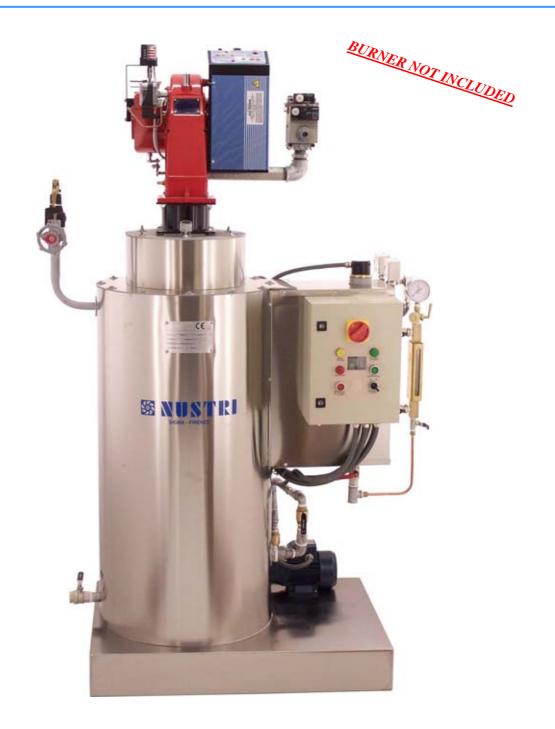

## MOD. NS/300

CE

Steam generator with horizontal water pipes and incorporated boiler It 61,8. Arranged for the connection with vertical blowed burner . The machine is assembled on inox steel foot-board. Burner is not included.

## omplete of <u>Complete</u>

- Water hoses boiler It 61,8
- Feeler control level
- Electric-pump for water supply
- Cock for boiler discharge
- Cock for steam exit
- Connection for flue exit

NUSTRI IRONING SYSTEMS