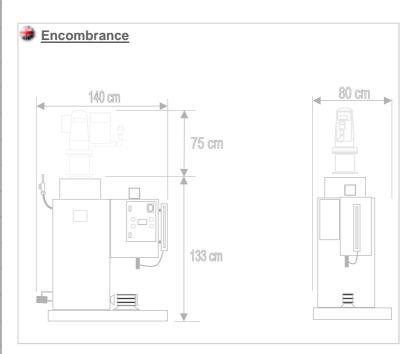

## Ironing machines for knitwear factories, laundries and clothes factories

| TECHINCALS CHARACTERISTICS                                              | MOD.    | NS 300           |
|-------------------------------------------------------------------------|---------|------------------|
| BOILER                                                                  | Lt.     | 61,8             |
| WATER ELECTRIC PUMP<br>Volts. 220 Hp. 1                                 | Kwatt.  | 0,75             |
| SAFETY VALVE                                                            | ø       | 1 1⁄2"           |
| WATER TANK IN INOX STEEL                                                | -       | NOT INCLUDED     |
| BOILER CALORIES                                                         | Kcal./h | 195.000 ****     |
| MAXIMUM STEAM PRODUCTION                                                | Kg/h    | 300              |
| BOILER DISCHARGE                                                        | ø       | 1"               |
| PIPE SMOKES DISCHARGE                                                   | mm.     | 180              |
| DOUBLE BLOWING STEAGE BURNER - <u>NOT INLUDED</u> ***                   | Branc   | RIELLO<br>UNIGAS |
| STEAM PRESSURE                                                          | bar     | 4,7              |
| WATER INLET                                                             | ø       | 3/8"             |
| MAXIMUM WATER CONSUPMTION                                               | Lt./h.  | 300              |
| MAXIMUM DIESEL OIL CONSUMPTION                                          | Lt./h   | 19 **            |
| MAXIMUM METHANE CONSUMPTION                                             | M³/h    | 22 **            |
| MAXIMUM GAS GPL CONSUMPTION                                             | Kg./h   | 15,6 **          |
| STEAM EXIT                                                              | ø       | 3/4"             |
| MAXIMUM TOTAL POWER                                                     | Kwatt.  | 1                |
| ELECTRIC FEED                                                           | Volts.  | 220 *            |
| TENSION                                                                 | Hz.     | 50 *             |
| NET WEIGHT<br>(without burner)                                          | Kg.     | 520              |
| DIMENSIONI H x L x D<br>(without burner)                                | Cm.     | 170 x 70 x 100   |
| * Different technicals characteristics are available on demand          |         |                  |
| ** Specify the kind of fuel on order                                    |         |                  |
| *** The burner is not included.<br>Please ask our company for details . |         |                  |
| **** Boiler with I.S.P.E.S.L. EXEMPTION                                 |         |                  |