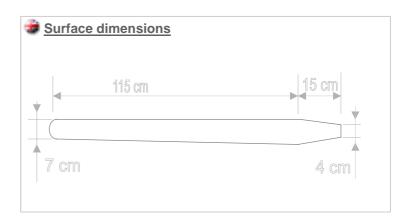

## Ironing machines for knitwear factories, laundries and clothes factories

| TECHNICALS CHARACTERISTICS                                      | MOD.   | 140/C          |
|-----------------------------------------------------------------|--------|----------------|
| STEAM CONSUMPTION                                               | Kg/h   | 6              |
| STEAM INLET                                                     | Ø      | 1/2"           |
| CONDENSE DISCHARGE                                              | Ø      | 1/2"           |
| AIR DISCHARGE PIPE                                              | mm.    | 100            |
| ELECTRIC VACUUM Hp.0,6<br>Volts 220                             | Kwatt. | 0.4            |
| STEAM PRESSURE                                                  | bar    | 3,5            |
| MAXIMUM STEAM PRESSURE                                          | bar    | 6              |
| SURFACE                                                         | Kwatt  | 0.8            |
| IRON Volts.220                                                  | Kwatt  | 0.8            |
| SURFACE DIMENSIONS                                              | cm     | 115 x 7 x 12   |
| MAXIMUM TOTAL POWER                                             | Kwatt. | 2              |
| ELECTRIC SUPPLY                                                 | Volts. | 220+T *        |
| TENSION                                                         | Hz.    | 50 *           |
| NET WEIGHT                                                      | Kg.    | 65             |
| DIMENSIONS H x L x D                                            | Cm.    | 102 x 157 x 70 |
| * Different technicals characteristics are available on demand. |        |                |