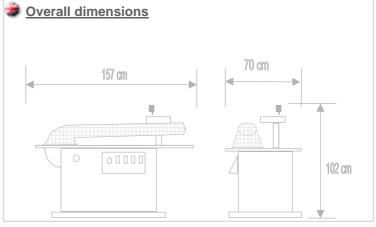

## Ironing machines for knitwear factories, laundries and clothes factories

| TECHNICALS CHARACTERISTICS                                      | MOD.   | 140/C          |
|-----------------------------------------------------------------|--------|----------------|
| STEAM CONSUMPTION                                               | Kg/h   | 6              |
| STEAM INLET                                                     | Ø      | 1/2"           |
| CONDENSE DISCHARGE                                              | Ø      | 1/2"           |
| AIR DISCHARGE PIPE                                              | mm.    | 100            |
| ELECTRIC VACUUM Hp.0,6<br>Volts 220                             | Kwatt. | 0.4            |
| STEAM PRESSURE                                                  | bar    | 3,5            |
| MAXIMUM STEAM PRESSURE                                          | bar    | 6              |
| SURFACE                                                         | Kwatt  | 0.8            |
| IRON Volts.220                                                  | Kwatt  | 0.8            |
| SURFACE DIMENSIONS                                              | cm     | 115 x 7 x 12   |
| MAXIMUM TOTAL POWER                                             | Kwatt. | 2              |
| ELECTRIC SUPPLY                                                 | Volts. | 220+T *        |
| TENSION                                                         | Hz.    | 50 *           |
| NET WEIGHT                                                      | Kg.    | 65             |
| DIMENSIONS H x L x D                                            | Cm.    | 102 x 157 x 70 |
| * Different technicals characteristics are available on demand. |        |                |