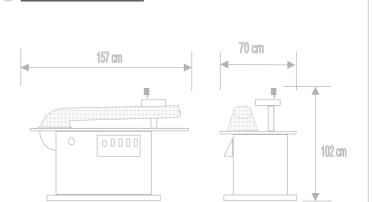

## Ironing machines for knitwear factories, laundries and clothes factories

| TECHNICALS CHARACTERISTICS                                      | MOD.   | 140/C          |
|-----------------------------------------------------------------|--------|----------------|
| STEAM CONSUMPTION                                               | Kg/h   | 6              |
| STEAM INLET                                                     | Ø      | 1/2"           |
| CONDENSE DISCHARGE                                              | Ø      | 1/2"           |
| AIR DISCHARGE PIPE                                              | mm.    | 100            |
| ELECTRIC VACUUM Hp.0,6<br>Volts 220                             | Kwatt. | 0.4            |
| STEAM PRESSURE                                                  | bar    | 3,5            |
| MAXIMUM STEAM PRESSURE                                          | bar    | 6              |
| SURFACE                                                         | Kwatt  | 0.8            |
| IRON Volts.220                                                  | Kwatt  | 0.8            |
| SURFACE DIMENSIONS                                              | cm     | 115 x 7 x 12   |
| MAXIMUM TOTAL POWER                                             | Kwatt. | 2              |
| ELECTRIC SUPPLY                                                 | Volts. | 220+T *        |
| TENSION                                                         | Hz.    | 50 *           |
| NET WEIGHT                                                      | Kg.    | 65             |
| DIMENSIONS H x L x D                                            | Cm.    | 102 x 157 x 70 |
| * Different technicals characteristics are available on demand. |        |                |