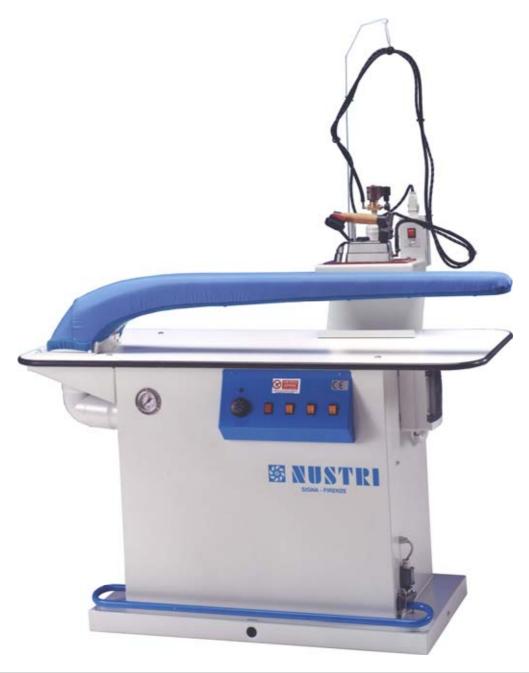

## Ironing machines for knitwear factories, laundries and clothes factories

Machine for TROUSER'S SEAM OPENING complete of electrically vacuum/heated arm and condensate trap with one iron. To be connect to a source of central steam

## Ironing machines for knitwear factories, laundries and clothes factories

| TECHNICALS CHARACTERISTICS                                      | MOD.   | 140/C          |
|-----------------------------------------------------------------|--------|----------------|
| STEAM CONSUMPTION                                               | Kg/h   | 6              |
| STEAM INLET                                                     | Ø      | 1/2"           |
| CONDENSE DISCHARGE                                              | Ø      | 1/2"           |
| AIR DISCHARGE PIPE                                              | mm.    | 100            |
| ELECTRIC VACUUM Hp.0,6<br>Volts 220                             | Kwatt. | 0.4            |
| STEAM PRESSURE                                                  | bar    | 3,5            |
| MAXIMUM STEAM PRESSURE                                          | bar    | 6              |
| SURFACE                                                         | Kwatt  | 0.8            |
| IRON Volts.220                                                  | Kwatt  | 0.8            |
| SURFACE DIMENSIONS                                              | cm     | 115 x 7 x 12   |
| MAXIMUM TOTAL POWER                                             | Kwatt. | 2              |
| ELECTRIC SUPPLY                                                 | Volts. | 220+T *        |
| TENSION                                                         | Hz.    | 50 *           |
| NET WEIGHT                                                      | Kg.    | 65             |
| DIMENSIONS H x L x D                                            | Cm.    | 102 x 157 x 70 |
| * Different technicals characteristics are available on demand. |        |                |