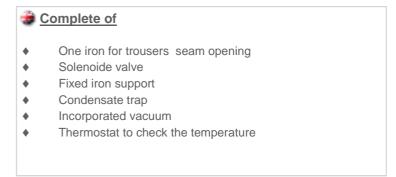

## Ironing machines for knitwear factories, laundries and clothes factories

Machine for TROUSER'S SEAM OPENING complete of electrically vacuum/heated arm and condensate trap with one iron. To be connect to a source of central steam