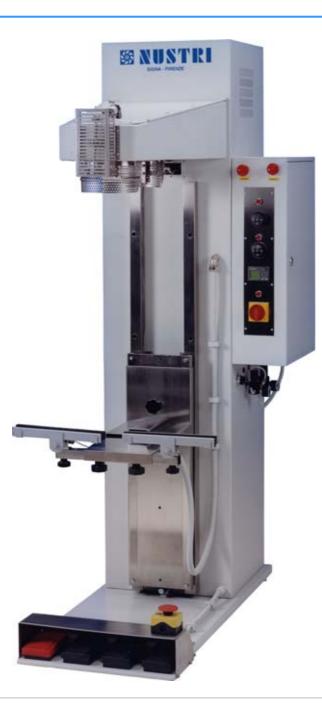

## MOD. 76/C

CE

Topperfor trousers ironing <u>without boiler</u> to be connected to a source of central steam . Timer for steam cycle and completely automatic clamps tension.

## Complete of

- Steel sliding guides
- Steam super heater
- Air super heater ٠
- It is possible to iron till 180 piece for hour ٠
- Steaming timer ٠
  - Blowing timer
- Battery for air super heater ٠
- Battery for steam super heater ٠