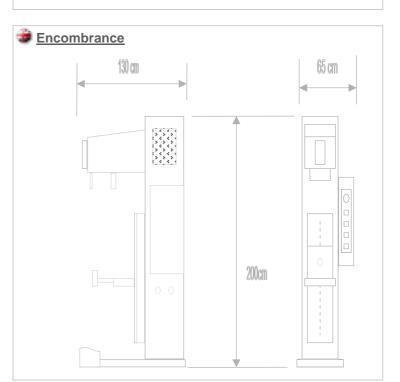

## Ironing machines for knitwear factories, laundires and clothes factories

4

٠

٠

| TECHNICALS CHARACTERISTICS                                      | MOD.   | 76/C               |
|-----------------------------------------------------------------|--------|--------------------|
| STEAM CONSUMPTION                                               | Kg/h   | $8 \rightarrow 14$ |
| MAXIMUM STEAM PRESSURE                                          | bar    | 6                  |
| STEAM INLET                                                     | ø      | 1/2"               |
| AIR SUPERHEATER                                                 | Kwatt. | 1                  |
| STEAM SUPERHEATER                                               | Kwatt. | 0,3                |
| ELECTRIC VACUUM HP 1                                            | Kwatt. | 0,75               |
| AIR INLET                                                       | ø      | 1/4"               |
|                                                                 | bar    | 8                  |
| CONDENSE INLET                                                  | ø      | 1/2"               |
| TOTAL POWER                                                     | Kwatt. | 2                  |
| ELECTRIC SUPPLY                                                 | Volts. | 380+N+T            |
| TENSION                                                         | Hz.    | 50 *               |
| NET WEIGHT                                                      | Kg.    | 200                |
| DIMENSIONS H x L x D                                            | Cm.    | 200 x 65 x 130     |
| * Different techincals characteristics are available on demand. |        |                    |