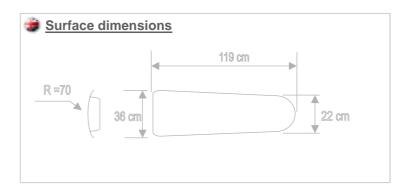

## Ironing machines for knitwear factories, laundries and clothes factories

| TECHNICALS CHARACTERISTICS                                      | MOD.   | 360/A           |
|-----------------------------------------------------------------|--------|-----------------|
| UPPER SURFACE<br>SHINY                                          | -      | NOT STEAMING    |
| LOWER SURFACE                                                   | -      | STEAMING        |
| UPPER SURFACE<br>HEATING                                        | -      | BY STEAM        |
| LOWER SURFACE<br>HEATING                                        | -      | BY STEAM        |
| VACUUM                                                          | Kwatt. | 0.4             |
| VACUUM DISCHARGE PIPE                                           | Ø      | 100 mm          |
| AIR PRESSURE                                                    | bar    | 7               |
| COMPRESSED AIR FEED                                             | Ø      | 3/8"            |
| STEAM FEED                                                      | Ø      | 1/2"            |
| STEAM PRESSURE                                                  | bar    | 5               |
| STEAM CONSUMPTION                                               | kg/h   | 12 - 16         |
| CONDESATE INLET                                                 | Ø      | 1/2"            |
| ELECTRIC FEED                                                   | Volts. | 230/400 *       |
| TENSION                                                         | Hz.    | 50 *            |
| DIMENSIONS H x L x D                                            | Cm.    | 170 x 125 x 120 |
| NET WEIGHT                                                      | Kg.    | 280             |
| * Different technicals characteristics are available on demand. |        |                 |