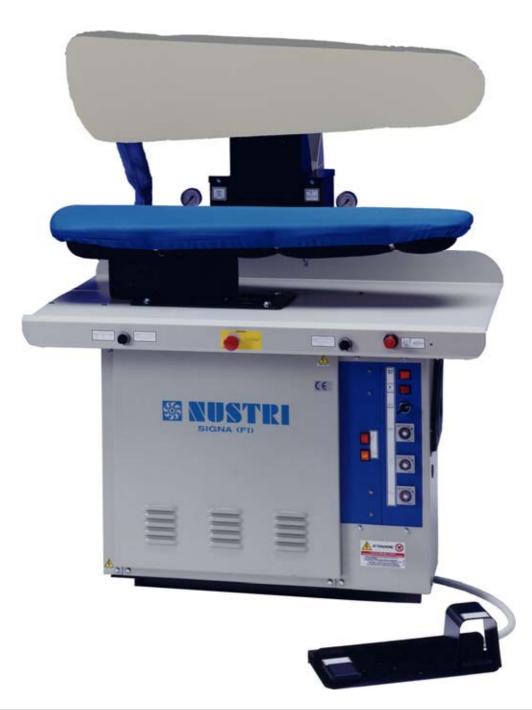

## MOD. 360/A

Air operated press with universal surface ideals for laundries. Inox steel and shiny upper surface ,steam heated, not steaming. Vacuum and steaming lower surface. Arranged for the connection with central source of steam.

## 🏶 Complete of

- ♦ Foot-board and safety frame for upper surface
- Upper surface made in inox steel , stem heated not steaming
- Vacuum and steaming lower surface
- ♦ Stuffed lower surface
- ♦ Electric-vacuum
- Pneumatic suctioning-valve
- Pressure regulator
- ♦ Steaming timer
- Suctioning timer
- Upper surface lock timer
- Arranged for the connection to centralized source of air and steam