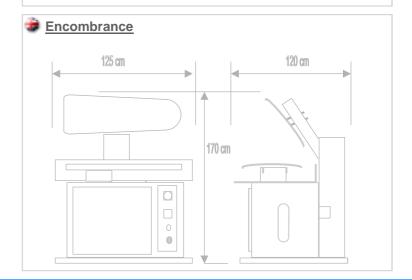

## Ironing machines for knitwear factories, laundries and clothes factories

| TECHNICALS CHARACTERISTICS                                      | MOD.   | 360/A           |
|-----------------------------------------------------------------|--------|-----------------|
| UPPER SURFACE<br>SHINY                                          | -      | NOT STEAMING    |
| LOWER SURFACE                                                   | -      | STEAMING        |
| UPPER SURFACE<br>HEATING                                        | -      | BY STEAM        |
| LOWER SURFACE<br>HEATING                                        | -      | BY STEAM        |
| VACUUM                                                          | Kwatt. | 0.4             |
| VACUUM DISCHARGE PIPE                                           | Ø      | 100 mm          |
| AIR PRESSURE                                                    | bar    | 7               |
| COMPRESSED AIR FEED                                             | Ø      | 3/8"            |
| STEAM FEED                                                      | Ø      | 1/2"            |
| STEAM PRESSURE                                                  | bar    | 5               |
| STEAM CONSUMPTION                                               | kg/h   | 12 - 16         |
| CONDESATE INLET                                                 | Ø      | 1/2"            |
| ELECTRIC FEED                                                   | Volts. | 230/400 *       |
| TENSION                                                         | Hz.    | 50 *            |
| DIMENSIONS H x L x D                                            | Cm.    | 170 x 125 x 120 |
| NET WEIGHT                                                      | Kg.    | 280             |
| * Different technicals characteristics are available on demand. |        |                 |