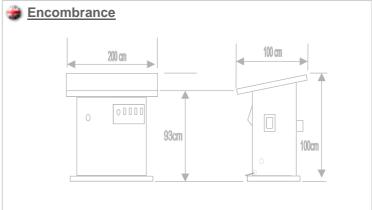

# Ironing machines for knitwear factories, laundries and clothes factories

| TECHNICALS CHARACTERISTICS                                      | MOD.   | 100/V-12        |
|-----------------------------------------------------------------|--------|-----------------|
| BOILER                                                          | Lt.    | 12              |
| WATER ELECTROPUMP Volts.220                                     | Kwatt. | 0,6             |
| STEAM PRODUCTION                                                | Kg/h   | 16              |
| BOILER DISCHARGE                                                | Ø      | 1/2"            |
| AIR DISCHARGE PIPE                                              | mm.    | 100             |
| ELECTRIC VACUUM Hp.0.6 Volts 220                                | Kwatt. | 0.4             |
| STEAM PRESSURE                                                  | bar    | 4,5             |
| WATER INLET                                                     | Ø      | 3/8"            |
| SURFACE HEATING                                                 | -      | vaporizzante    |
| SURFACE DIMENSIONS                                              | Cm.    | 180 x 80        |
| BOILER'S ABSORPTION                                             | Kwatt. | 12 *            |
| MAXIMUM TOTAL POWER                                             | Kwatt. | 13.8 *          |
| ELECTRIC SUPPLY                                                 | Volts. | 380+N+T *       |
| TENSION                                                         | Hz.    | 50 *            |
| NET WEIGHT                                                      | Kg.    | 340             |
| DIMENSIONS H x L x D                                            | Cm.    | 100 x 200 x 100 |
| * Different technicals characteristics are available on demand. |        |                 |