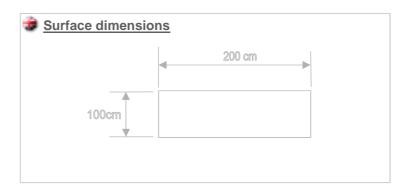

# Ironing machines for knitwear factories, laundries and clothes factories

| TECHNICALS CHARACTERISTICS                                      | MOD.   | 100/V-12        |
|-----------------------------------------------------------------|--------|-----------------|
| BOILER                                                          | Lt.    | 12              |
| WATER ELECTROPUMP Volts.220                                     | Kwatt. | 0,6             |
| STEAM PRODUCTION                                                | Kg/h   | 16              |
| BOILER DISCHARGE                                                | Ø      | 1/2"            |
| AIR DISCHARGE PIPE                                              | mm.    | 100             |
| ELECTRIC VACUUM Hp.0.6 Volts 220                                | Kwatt. | 0.4             |
| STEAM PRESSURE                                                  | bar    | 4,5             |
| WATER INLET                                                     | Ø      | 3/8"            |
| SURFACE HEATING                                                 | -      | vaporizzante    |
| SURFACE DIMENSIONS                                              | Cm.    | 180 x 80        |
| BOILER'S ABSORPTION                                             | Kwatt. | 12 *            |
| MAXIMUM TOTAL POWER                                             | Kwatt. | 13.8 *          |
| ELECTRIC SUPPLY                                                 | Volts. | 380+N+T *       |
| TENSION                                                         | Hz.    | 50 *            |
| NET WEIGHT                                                      | Kg.    | 340             |
| DIMENSIONS H x L x D                                            | Cm.    | 100 x 200 x 100 |
| * Different technicals characteristics are available on demand. |        |                 |