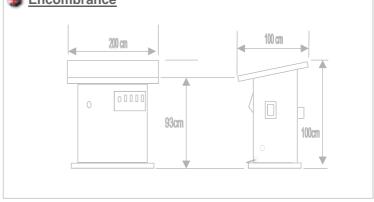

# Ironing machines for knitwear factories, laundries and clothes factories

| TECHNICALS CHARACTERISTICS                                      | MOD.   | 100/V-12        |
|-----------------------------------------------------------------|--------|-----------------|
| BOILER                                                          | Lt.    | 12              |
| WATER ELECTROPUMP Volts.220                                     | Kwatt. | 0,6             |
| STEAM PRODUCTION                                                | Kg/h   | 16              |
| BOILER DISCHARGE                                                | Ø      | 1/2"            |
| AIR DISCHARGE PIPE                                              | mm.    | 100             |
| ELECTRIC VACUUM Hp.0.6 Volts 220                                | Kwatt. | 0.4             |
| STEAM PRESSURE                                                  | bar    | 4,5             |
| WATER INLET                                                     | Ø      | 3/8"            |
| SURFACE HEATING                                                 | -      | vaporizzante    |
| SURFACE DIMENSIONS                                              | Cm.    | 180 x 80        |
| BOILER'S ABSORPTION                                             | Kwatt. | 12 *            |
| MAXIMUM TOTAL POWER                                             | Kwatt. | 13.8 *          |
| ELECTRIC SUPPLY                                                 | Volts. | 380+N+T *       |
| TENSION                                                         | Hz.    | 50 *            |
| NET WEIGHT                                                      | Kg.    | 340             |
| DIMENSIONS H x L x D                                            | Cm.    | 100 x 200 x 100 |
| * Different technicals characteristics are available on demand. |        |                 |