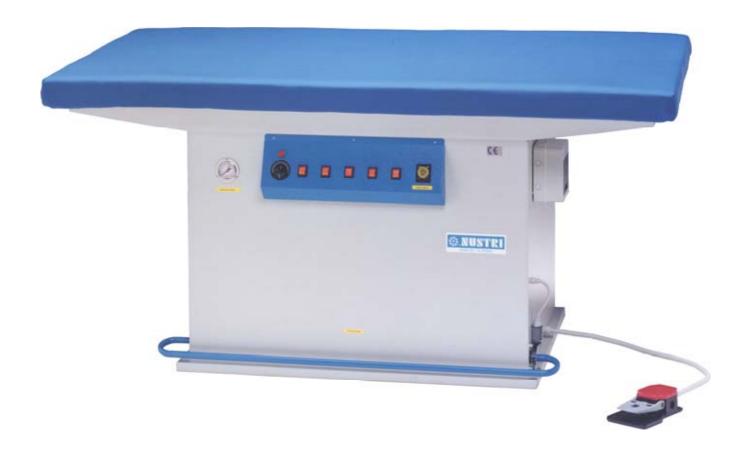

### MOD. 100/V-12

Vacuum, heated and steaming inclined ironing table cm 200x100. complete of 12 lt automatic boiler, electropump, steaming timer and fabric beater. Without ironing arm. Without iron.

### Complete of

- 12 It automatic boiler
- Electropump for water supply
- Solenoide valve
- Steaming timer
- Fabric beater
- Vacuum foot.-board
- Steaming foot.- board